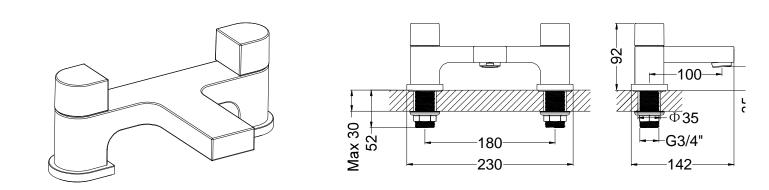

## **Specification Sheet**

Bath Filler dual lever

## **Product Specification**

| MBPS322D                                                                |
|-------------------------------------------------------------------------|
| Chrome plated                                                           |
| Bodies of tap are solid brass castings<br>and the handles are zinc cast |
| Quarter turn ceramic disc headwork                                      |
| Suitable for all plumbing system                                        |
| G3/4" male tail                                                         |
| Range from a minimum pressure of                                        |
| 0.2bar to a maximum pressure of 5bar                                    |
| 1.89Kg                                                                  |
|                                                                         |